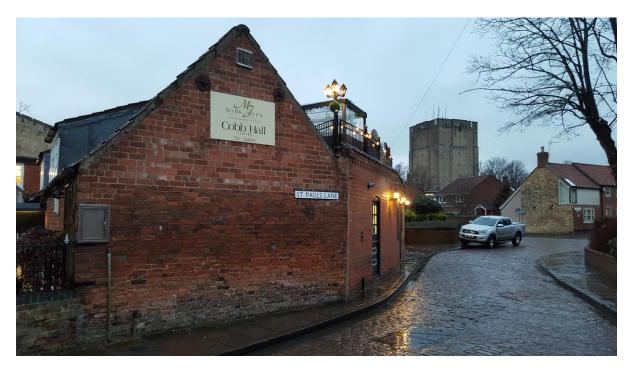

### **Site Photographs**

Please Note: all the views show the two domes that were erected without permission, as well as the 'shed' structure and external bar which have also both been erected without permission and are not shown within the application.

#### 1) Views from the site of St Paul-in-the-Bail







# 2) View from the Frontage of the Castle Hotel



# 3) Views up to Roof Terrace from St Pauls Lane





## <u>Plans</u>

### Site Location Plan



# Existing Floor Plan



#### Proposed Roof Terrace Floor Plan



Please Note: the external bar to the top right hand corner is not consented and the 'shed' structure (also not consented) is not shown on the proposed plans despite requests.

### Existing Elevation showing Umbrellas Erected



### Proposed Elevation Showing Domes Erected (excludes the 'shed' structure)



### Elevation and Plan of Domes



#### DOME ELEVATION

SCALE 1:50



DOME PLAN SCALE 1:50