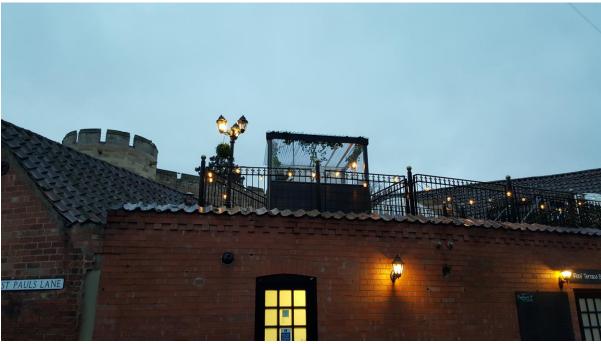

### **Site Photographs**

Please Note: all the views show the two domes that were erected without permission, as well as the 'shed' structure and external bar which have also both been erected without permission and are not shown within the application.

#### 1) Views from the site of St Paul-in-the-Bail







# 2) View from the Frontage of the Castle Hotel



# 3) Views up to Roof Terrace from St Pauls Lane





## <u>Plans</u>

### Site Location Plan



# Existing Floor Plan



#### Proposed Roof Terrace Floor Plan



Please Note: the external bar to the top right hand corner is not consented and the 'shed' structure (also not consented) is not shown on the proposed plans despite requests.

### Existing Elevation showing Umbrellas Erected



### Proposed Elevation Showing Domes Erected (excludes the 'shed' structure)



### Elevation and Plan of Domes



#### DOME ELEVATION

SCALE 1:50



DOME PLAN SCALE 1:50