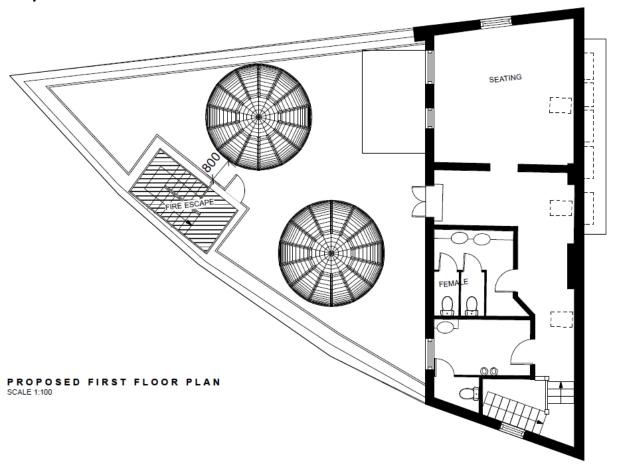

#### Proposed Roof Terrace Floor Plan

Please Note: the external bar to the top right hand corner is not consented and the 'shed' structure (also not consented) is not shown on the proposed plans despite requests.