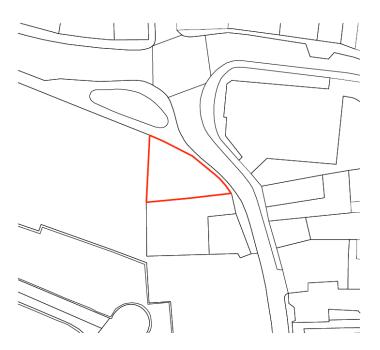

### **Site Photographs**

Please Note: all the views show the two domes that were erected without permission, as well as the 'shed' structure and external bar which have also both been erected without permission and are not shown within the application.

#### 1) Views from the site of St Paul-in-the-Bail







# 2) View from the Frontage of the Castle Hotel



# 3) Views up to Roof Terrace from St Pauls Lane





## <u>Plans</u>

### Site Location Plan



# Existing Floor Plan



#### Proposed Roof Terrace Floor Plan



Please Note: the external bar to the top right hand corner is not consented and the 'shed' structure (also not consented) is not shown on the proposed plans despite requests.

### Existing Elevation showing Umbrellas Erected



### Proposed Elevation Showing Domes Erected (excludes the 'shed' structure)



### Elevation and Plan of Domes



#### DOME ELEVATION

SCALE 1:50



DOME PLAN SCALE 1:50