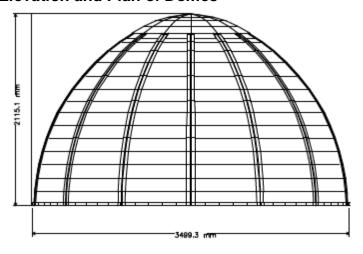

### Elevation and Plan of Domes

#### DOME ELEVATION

SCALE 1:50

DOME PLAN SCALE 1:50