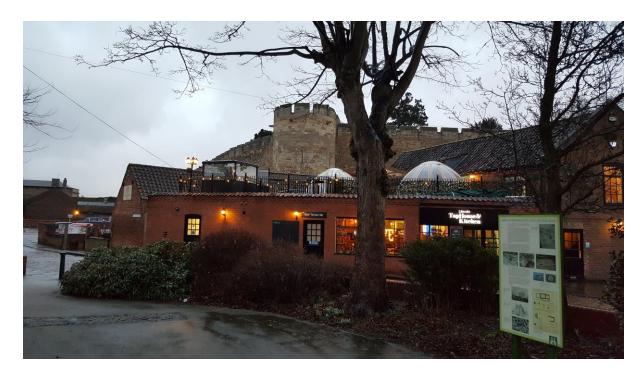

### **Site Photographs**

Please Note: all the views show the two domes that were erected without permission, as well as the 'shed' structure and external bar which have also both been erected without permission and are not shown within the application.

#### 1) Views from the site of St Paul-in-the-Bail







# 2) View from the Frontage of the Castle Hotel



# 3) Views up to Roof Terrace from St Pauls Lane





## <u>Plans</u>

### Site Location Plan



# Existing Floor Plan



#### Proposed Roof Terrace Floor Plan



Please Note: the external bar to the top right hand corner is not consented and the 'shed' structure (also not consented) is not shown on the proposed plans despite requests.

### Existing Elevation showing Umbrellas Erected



### Proposed Elevation Showing Domes Erected (excludes the 'shed' structure)



### Elevation and Plan of Domes



#### DOME ELEVATION

SCALE 1:50



DOME PLAN SCALE 1:50