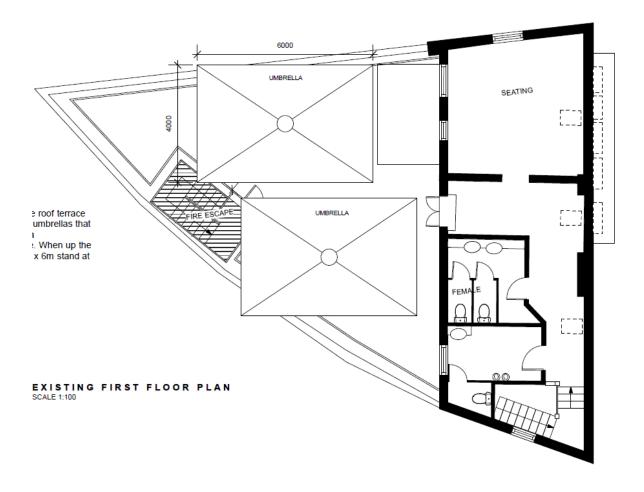

### **Site Photographs**

Please Note: all the views show the two domes that were erected without permission, as well as the 'shed' structure and external bar which have also both been erected without permission and are not shown within the application.

#### 1) Views from the site of St Paul-in-the-Bail







# 2) View from the Frontage of the Castle Hotel



# 3) Views up to Roof Terrace from St Pauls Lane





## <u>Plans</u>

### Site Location Plan



# Existing Floor Plan



#### Proposed Roof Terrace Floor Plan



Please Note: the external bar to the top right hand corner is not consented and the 'shed' structure (also not consented) is not shown on the proposed plans despite requests.

### Existing Elevation showing Umbrellas Erected



### Proposed Elevation Showing Domes Erected (excludes the 'shed' structure)



### Elevation and Plan of Domes



#### DOME ELEVATION

SCALE 1:50



DOME PLAN SCALE 1:50