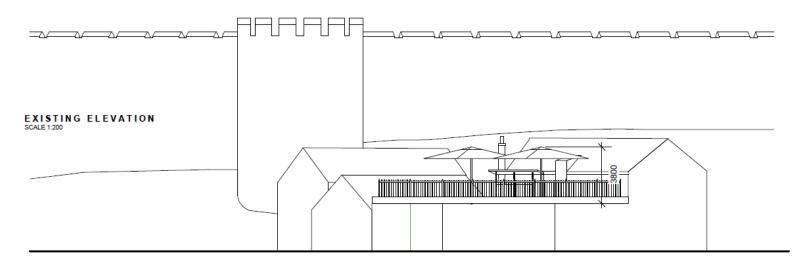

### **Site Photographs**

Please Note: all the views show the two domes that were erected without permission, as well as the 'shed' structure and external bar which have also both been erected without permission and are not shown within the application.

#### 1) Views from the site of St Paul-in-the-Bail







# 2) View from the Frontage of the Castle Hotel



# 3) Views up to Roof Terrace from St Pauls Lane





## <u>Plans</u>

### Site Location Plan



# Existing Floor Plan



#### Proposed Roof Terrace Floor Plan



Please Note: the external bar to the top right hand corner is not consented and the 'shed' structure (also not consented) is not shown on the proposed plans despite requests.

### Existing Elevation showing Umbrellas Erected



### Proposed Elevation Showing Domes Erected (excludes the 'shed' structure)



### Elevation and Plan of Domes



#### DOME ELEVATION

SCALE 1:50



DOME PLAN SCALE 1:50