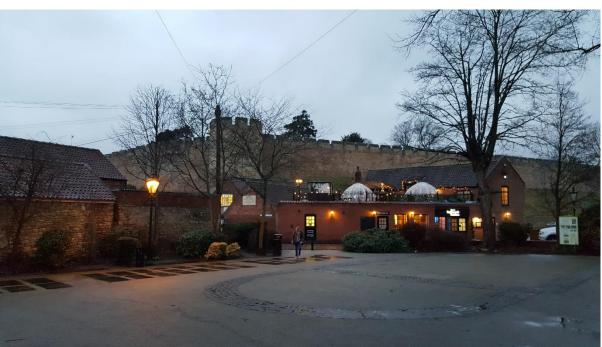

### **Site Photographs**

Please Note: all the views show the two domes that were erected without permission, as well as the 'shed' structure and external bar which have also both been erected without permission and are not shown within the application.

#### 1) Views from the site of St Paul-in-the-Bail







# 2) View from the Frontage of the Castle Hotel



# 3) Views up to Roof Terrace from St Pauls Lane





## <u>Plans</u>

### Site Location Plan



# Existing Floor Plan



#### Proposed Roof Terrace Floor Plan



Please Note: the external bar to the top right hand corner is not consented and the 'shed' structure (also not consented) is not shown on the proposed plans despite requests.

### Existing Elevation showing Umbrellas Erected



### Proposed Elevation Showing Domes Erected (excludes the 'shed' structure)



### Elevation and Plan of Domes



#### DOME ELEVATION

SCALE 1:50



DOME PLAN SCALE 1:50