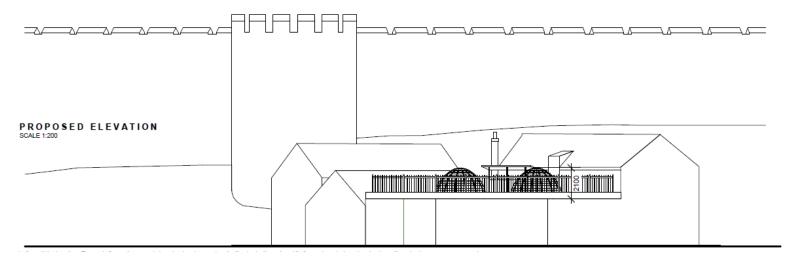

Note: all the views show the two domes that were erected without permission, as well as the 'shed' structure and external bar which have also both been erected without permission and are not shown within the application.

#### 1) Views from the site of St Paul-in-the-Bail







# 2) View from the Frontage of the Castle Hotel



# 3) Views up to Roof Terrace from St Pauls Lane





## <u>Plans</u>

### Site Location Plan



# Existing Floor Plan



#### Proposed Roof Terrace Floor Plan



Please Note: the external bar to the top right hand corner is not consented and the 'shed' structure (also not consented) is not shown on the proposed plans despite requests.

### Existing Elevation showing Umbrellas Erected



### Proposed Elevation Showing Domes Erected (excludes the 'shed' structure)



### Elevation and Plan of Domes



#### DOME ELEVATION

SCALE 1:50



DOME PLAN SCALE 1:50