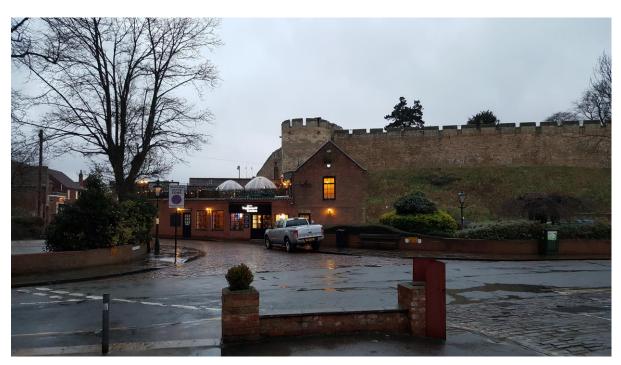

### **Site Photographs**

Please Note: all the views show the two domes that were erected without permission, as well as the 'shed' structure and external bar which have also both been erected without permission and are not shown within the application.

#### 1) Views from the site of St Paul-in-the-Bail







# 2) View from the Frontage of the Castle Hotel



# 3) Views up to Roof Terrace from St Pauls Lane





## <u>Plans</u>

### Site Location Plan



# Existing Floor Plan



#### Proposed Roof Terrace Floor Plan



Please Note: the external bar to the top right hand corner is not consented and the 'shed' structure (also not consented) is not shown on the proposed plans despite requests.

### Existing Elevation showing Umbrellas Erected



### Proposed Elevation Showing Domes Erected (excludes the 'shed' structure)



### Elevation and Plan of Domes



#### DOME ELEVATION

SCALE 1:50



DOME PLAN SCALE 1:50