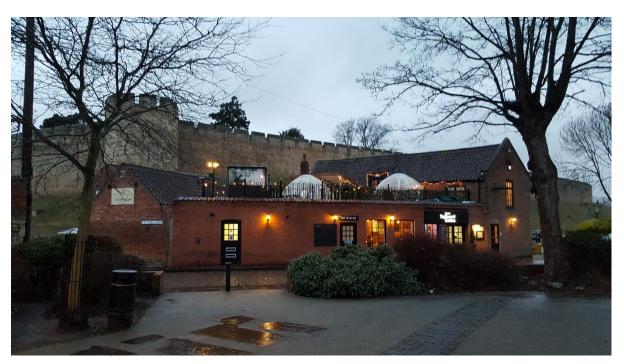

### **Site Photographs**

Please Note: all the views show the two domes that were erected without permission, as well as the 'shed' structure and external bar which have also both been erected without permission and are not shown within the application.

#### 1) Views from the site of St Paul-in-the-Bail







# 2) View from the Frontage of the Castle Hotel



# 3) Views up to Roof Terrace from St Pauls Lane





## <u>Plans</u>

### Site Location Plan



# Existing Floor Plan



#### Proposed Roof Terrace Floor Plan



Please Note: the external bar to the top right hand corner is not consented and the 'shed' structure (also not consented) is not shown on the proposed plans despite requests.

### Existing Elevation showing Umbrellas Erected



### Proposed Elevation Showing Domes Erected (excludes the 'shed' structure)



### Elevation and Plan of Domes



#### DOME ELEVATION

SCALE 1:50



DOME PLAN SCALE 1:50